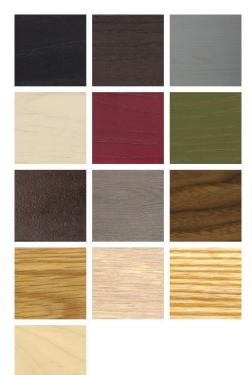

## MATERIAL OPTIONS

## SPECIFICATION

Available in American black walnut, American white oak, or European Ash in a range of finishes, and a range of fabric and leather options. Cast iron legs. Click on 'Materials' in the left hand menu for further information.