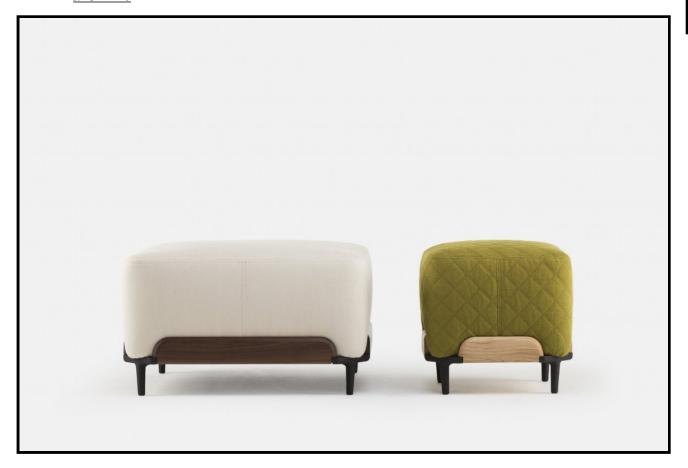

## 116 STEVE POUF

Gemstones set into jewellery were the starting point for Steve -- a series of upholstered poufs for Luca Nichetto's eponymous furniture collection for De La Espada. The Steve poufs feature short cast iron legs that support visible wooden structures crowned with upholstery, and are available in two sizes. Perfect as a stand alone piece, Steve can also complement the Blanche, Stanley and Elysia chairs. It continues the aim of the Nichetto Collection to combine heritage styling with contemporary design.

## SIZE

116S small W45.5  $\times$  D45.5  $\times$  H45 cm W18  $\times$  D18  $\times$  H17 3/4 "

116L large W75.5  $\times$  D75.5  $\times$  H45 cm W29 3/4  $\times$  D29 3/4  $\times$  H17 3/4 "

## SPECIFICATION

Available in American black walnut, American white oak, or European Ash in a range of finishes, and a range of fabric and leather options. Cast iron legs. Click on 'Materials' in the left hand menu for further information.